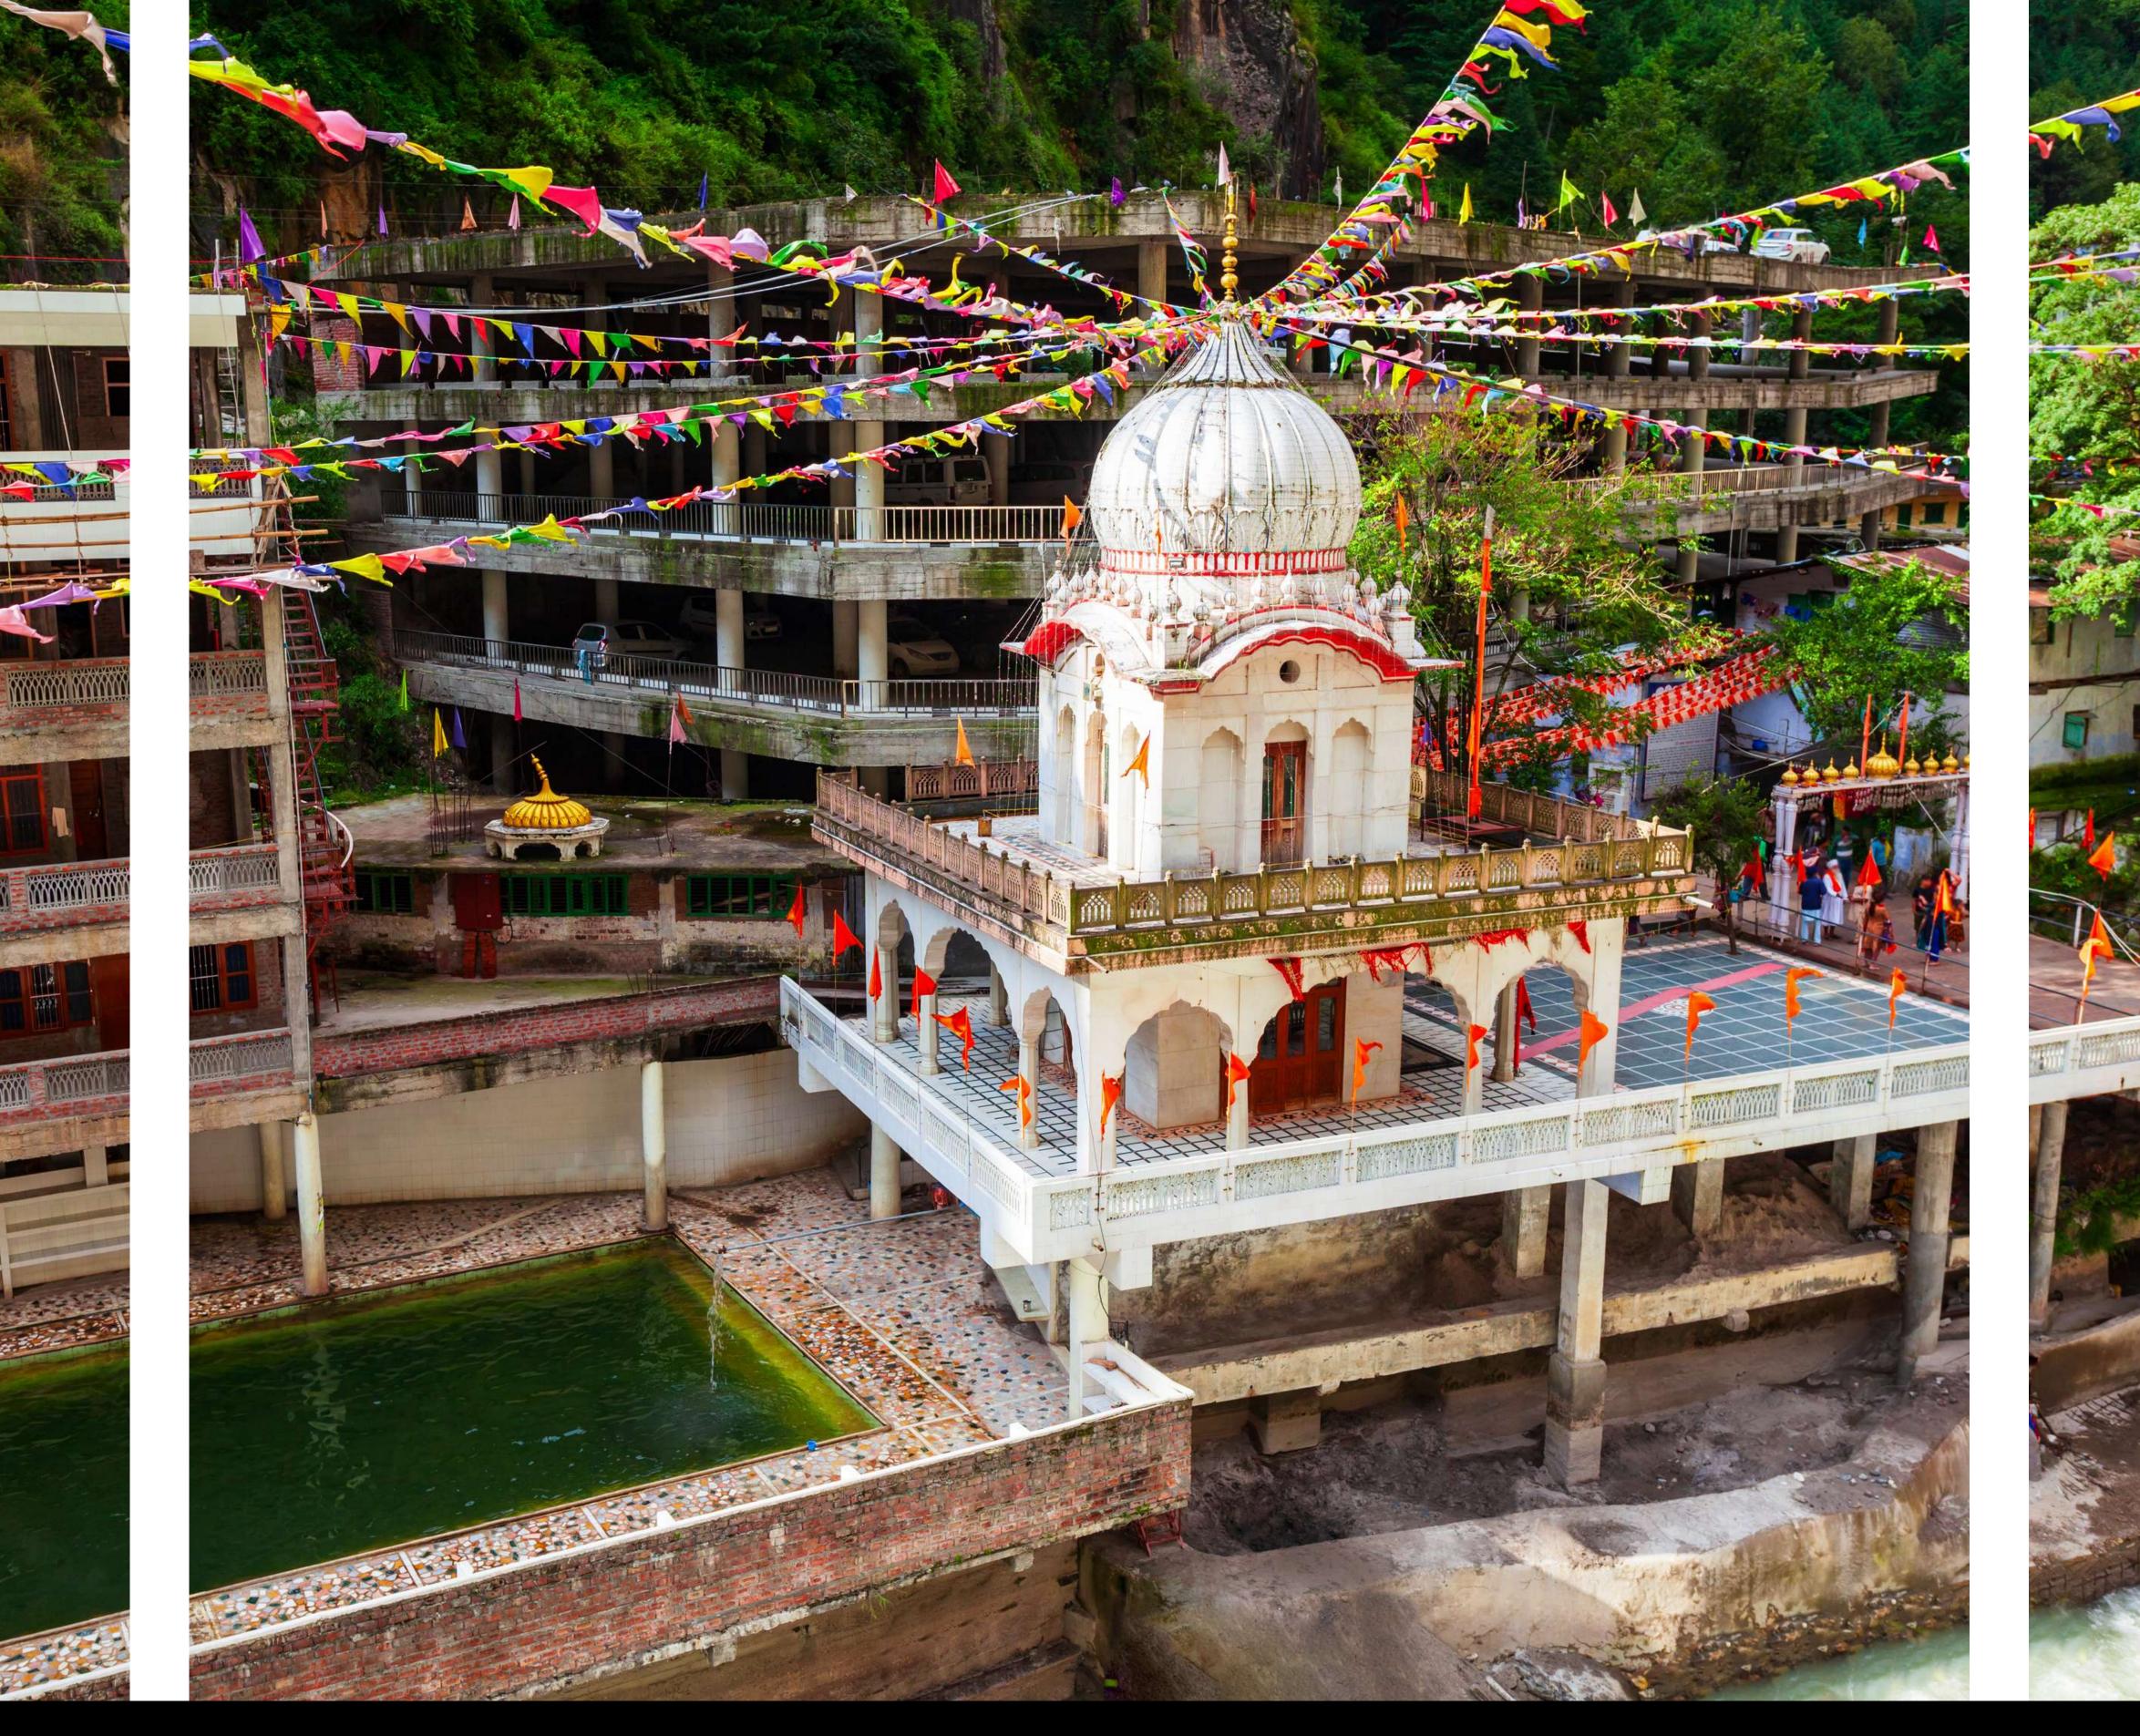

- Wake up in morning freshen up have breakfast check out from camps.
- Later visit manikaran gurudwara, shiv mandir.
- Later depart for delhi by evening.

Ac traveller
Hotel (3 star)
Camping
Meal (3 breakfast 3 dinner)
Dj night Bonfire
Solang Valley