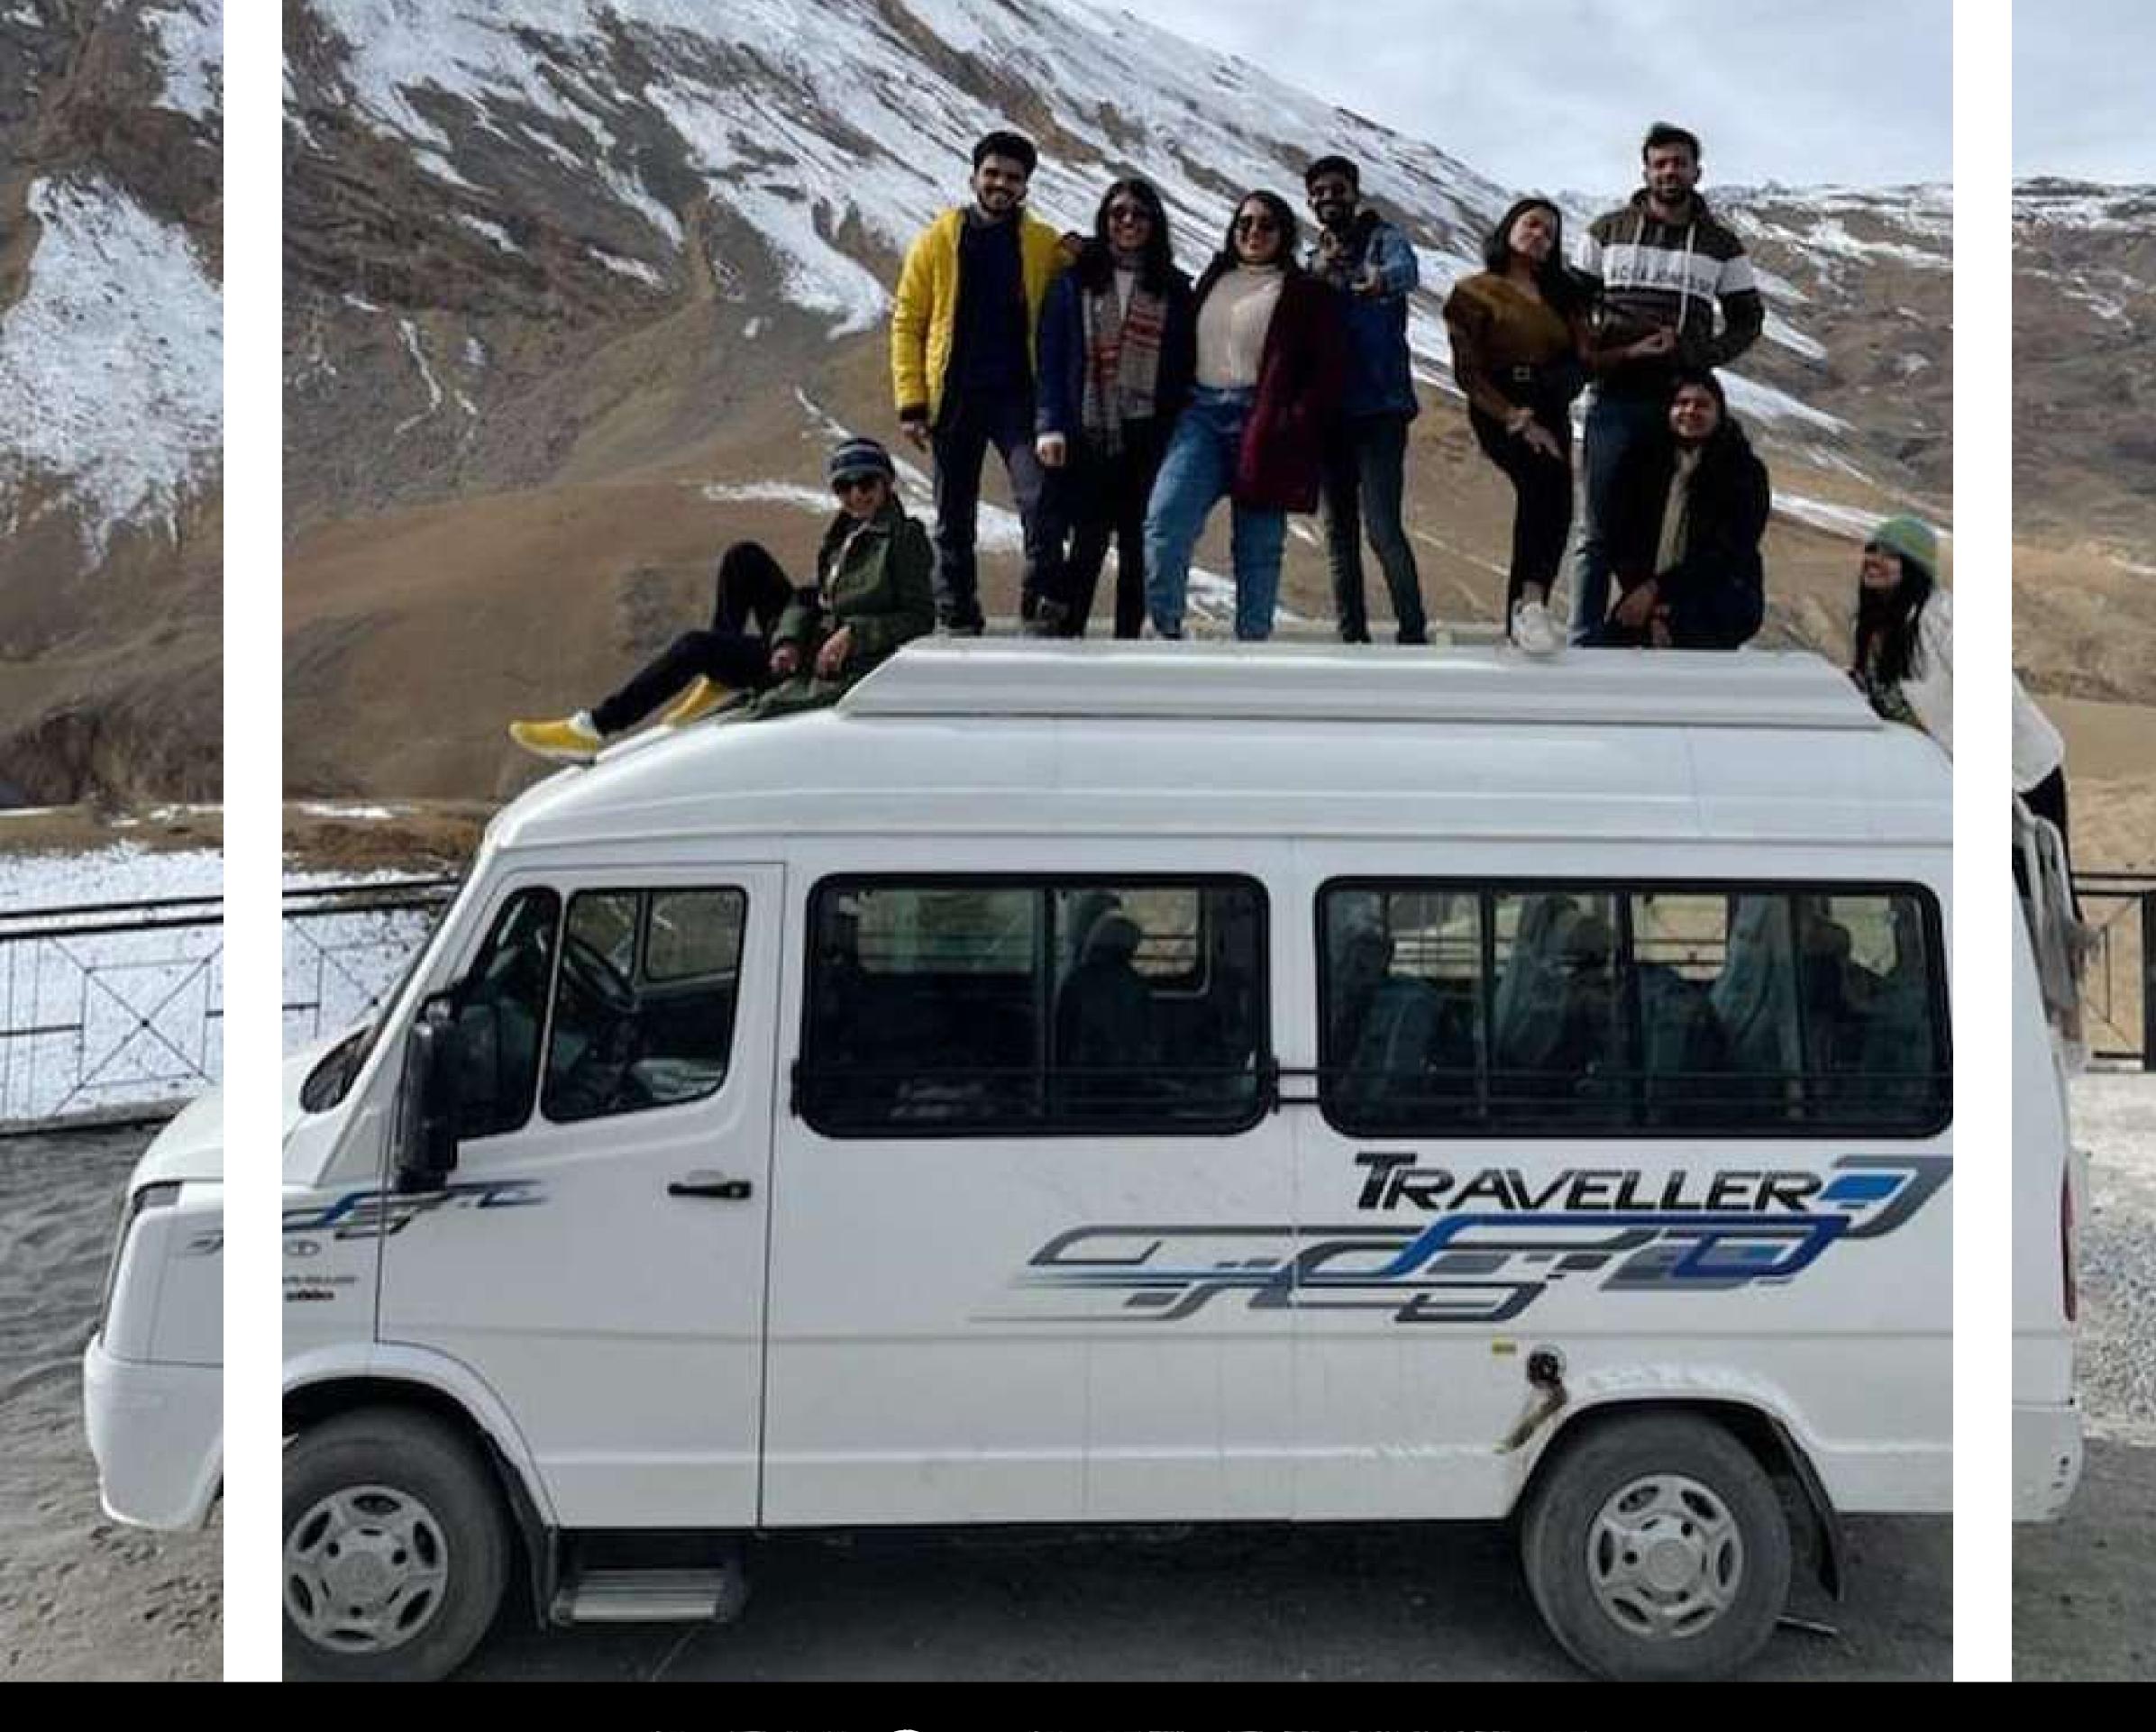

#### • Pickup :- Delhi (Majnu ka tila)

- Reach Manali in morning.
- Check into hotel. Later visit hadimba
  - temple, van vihar, vasishth temple etc Do
  - some shopping in Mall road.
- Return back to hotel.
- Enjoy dj night and bonfire.
- Dinner overnight stay in hotel.

#### DINCESCULATIONS

• Wake up in morning freshen up have breakfast check out from hotel. Later visit Solang valley full day enjoy

in Solang valley. Do adventure activities at your own cost (yak ride,zip line,skii,tube ride etc)

- Reach hotel by manali
- Enjoy bonfire and dj night
- Dinner overnight stay in hotel

- Wake up in morning freshen up have breakfast check out from hotel.
- Later depart for kasol
- Reach kasol by afternoon.
- Check into camps.
- kasol market & chalal trek
- Enjoy dj night and bonfire.
- Dinner overnight stay in camps.