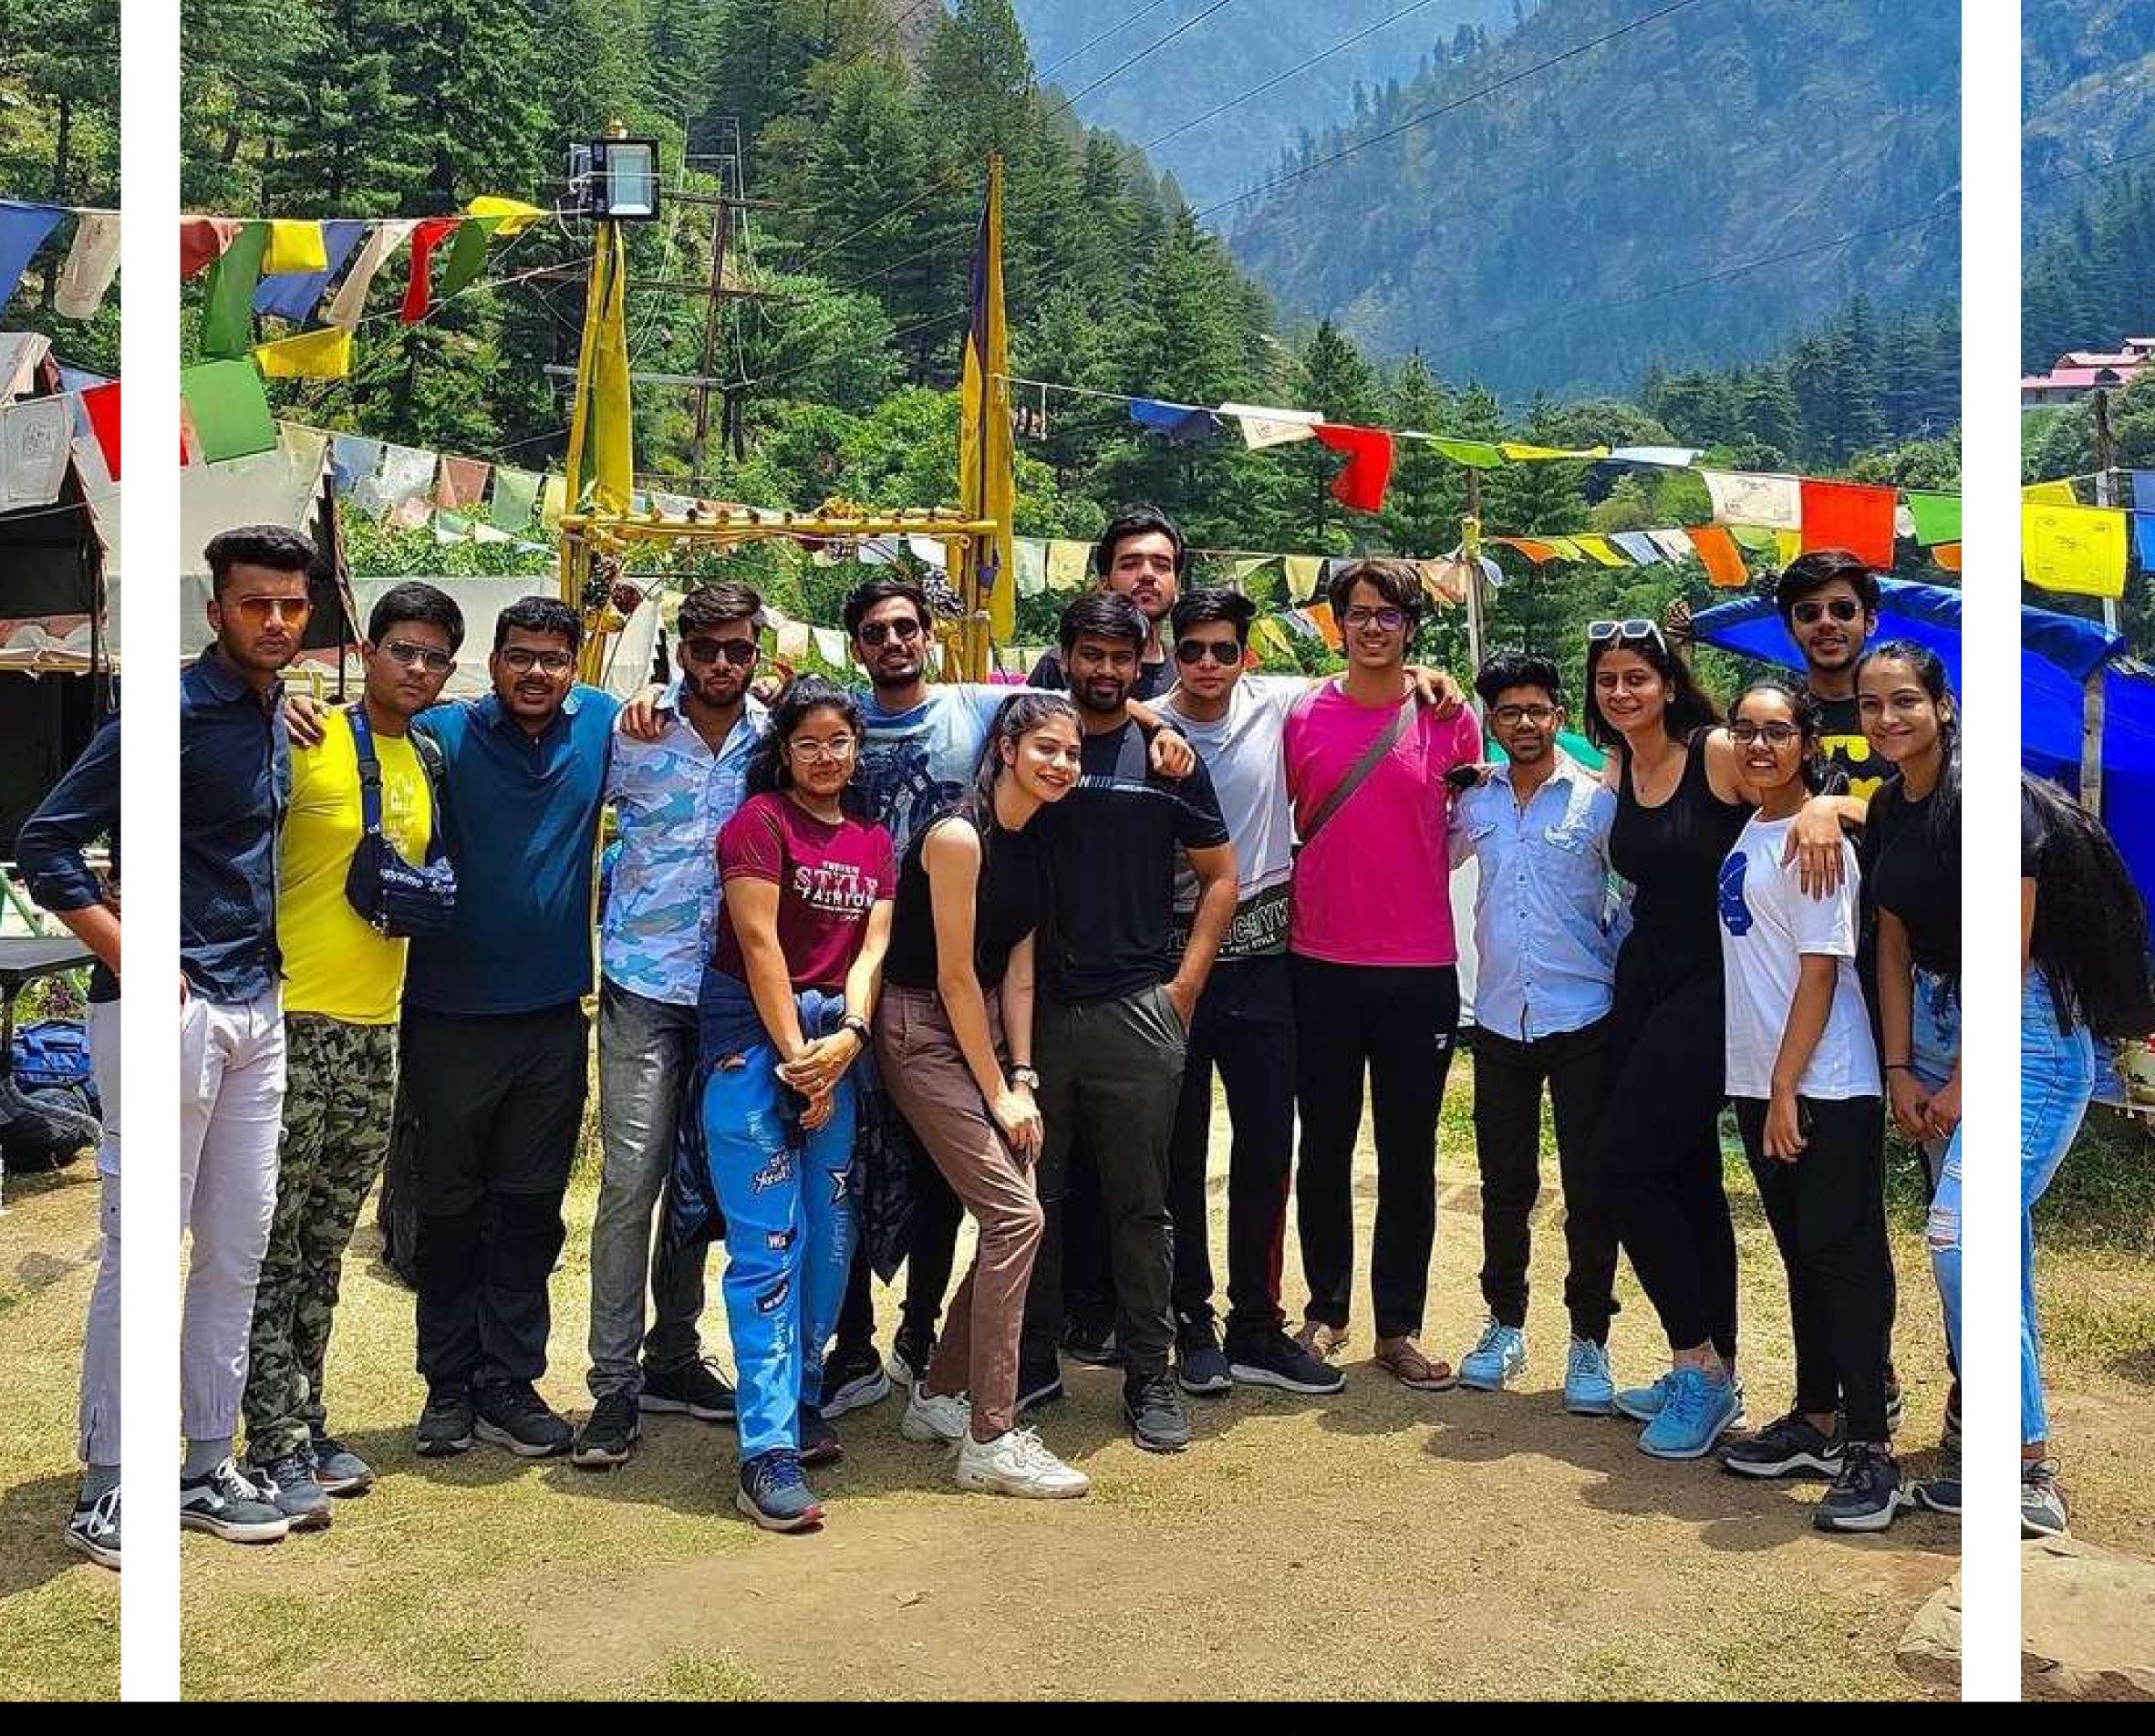

- Reach hotel by manali
- Enjoy bonfire and dj night
- Dinner overnight stay in hotel

- Wake up in morning freshen up have breakfast check out from hotel.
- Later depart for kasol
- Reach kasol by afternoon.
- Check into camps.
- kasol market & chalal trek
- Enjoy dj night and bonfire.
- Dinner overnight stay in camps.

- Wake up in morning freshen up have breakfast check out from camps.
- Later visit manikaran gurudwara, shiv mandir.
- Later depart for delhi by evening.

Ac traveller
Hotel (3 star)
Camping
Meal (3 breakfast 3 dinner)
Dj night Bonfire
Solang Valley