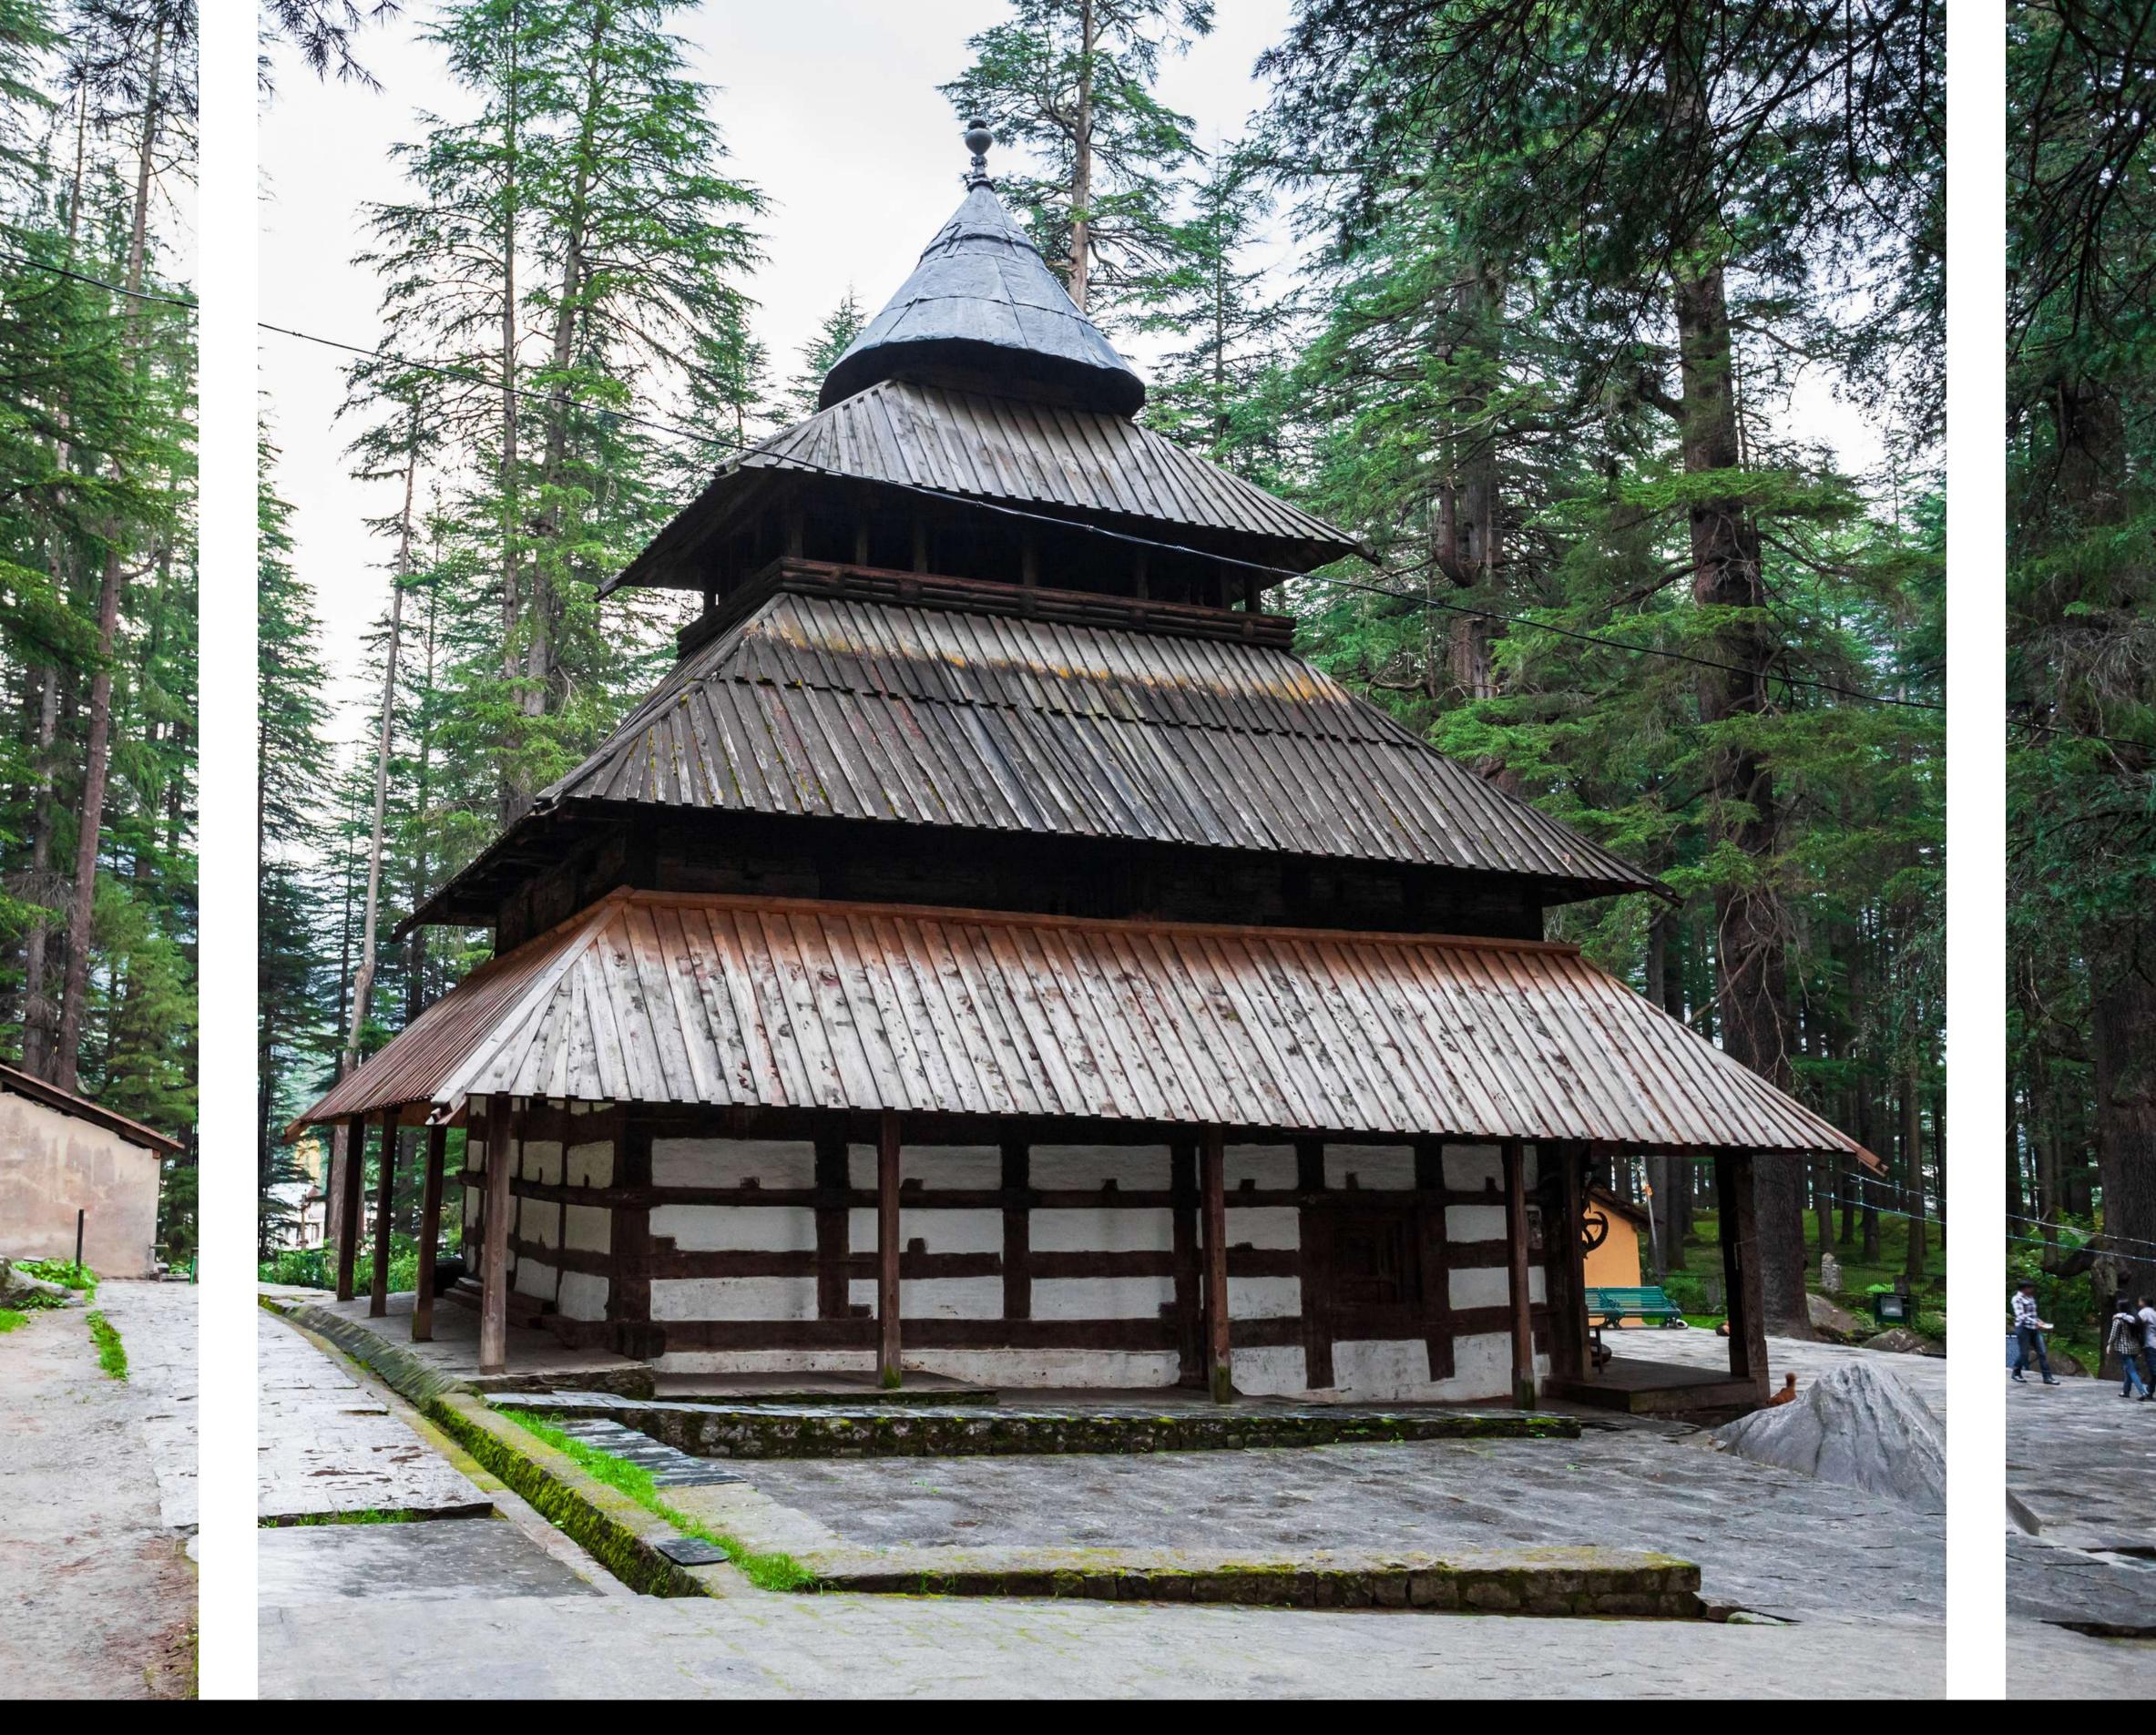

#### • Pickup :- Delhi (Majnu ka tila)

- Reach Manali in morning.
- Check into hotel. Later visit hadimba
  - temple, van vihar, vasishth temple etc Do
  - some shopping in Mall road.
- Return back to hotel.
- Enjoy dj night and bonfire.
- Dinner overnight stay in hotel.